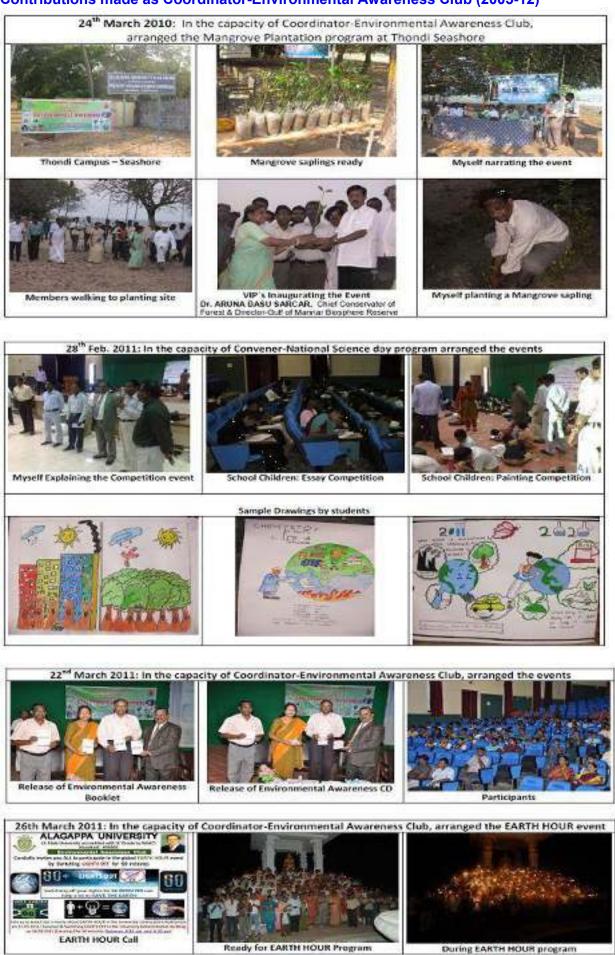

| N   | TANSCHE, Chennai                            | 06.04.2015                |
| 32 | National Conference on Drug Discovery and Development<br>in Chemistry Applications in Pharma Industry | N   | SV University, Tirupati                     | 14-15 Sep.2015            |
| 33 | 16th EMBO-EMBL Science & Society Conference                                                           |     | Heidelberg, Germany                         | 5-6 Nov.2015              |
| 34 | 14 <sup>th</sup> IRES Conference                                                                      |     | Paris, France                               | 07.11.2015                |

#### Contributions made as Coordinator-Environmental Awareness Club (2005-12)





TY-Tree Planting Campaign Sports for Disabled University Officials planting 3" Dec.2014 the tree saplings 17" Dec. 2014 CLEANING at PUBLIC place (Railway Station) ALAGAPPA UNIVERSITY -TARABE RESEARCE OF A PARAGE PARA NATIONAL DEAKS SCHOOL 60 12 Cleaning Campaign 110 1000 diam 2161. one : Halway Station, Ratabash **Cleaning with Students support** 19th Dec. 2014: At Railway Station

### *Resume of Dr.H.Gurumallesh Prabu (Apr.2023)* **Contributions made as Coordinator-Career Guidance & Counselling Cell (2013-14)**



## Contributions made as Special Officer-Planning & Development (2014-15)

- Plan and Research proposals worth a total budget outlay of Rs.430 crore were arranged and submitted by the University / Departments / Faculty members seeking funding by different agencies to UGC, wh