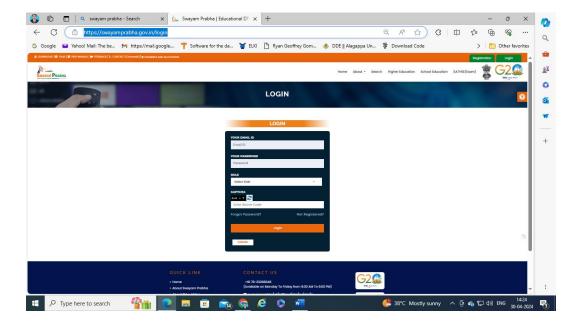

# Login

Click Link: <a href="https://swayamprabha.gov.in/login">https://swayamprabha.gov.in/login</a>