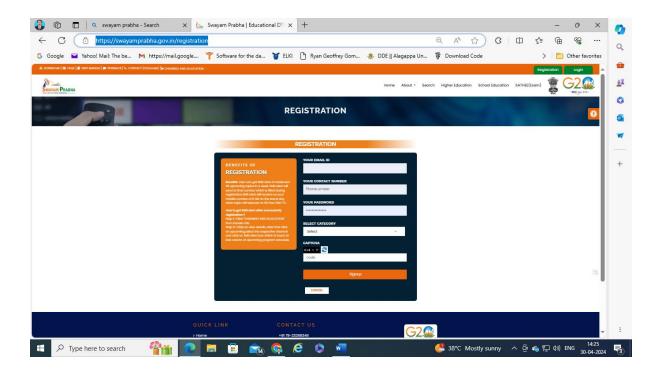

# For Registration

Click Link: <a href="https://swayamprabha.gov.in/registration">https://swayamprabha.gov.in/registration</a>