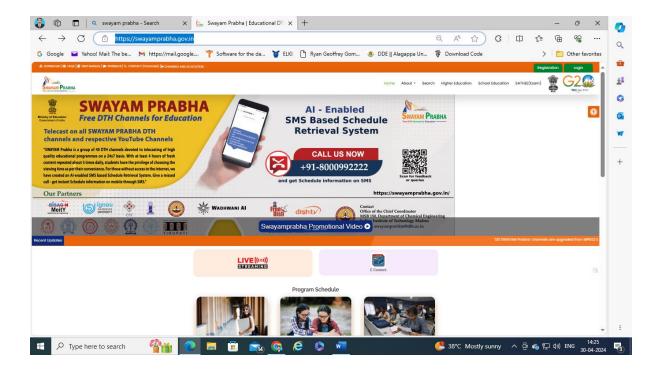

- > The SWAYAM PRABHA is a group of 40 (Direct to Home)DTH channels devoted to telecasting of high-quality educational programmes on 24X7 basis using the GSAT-15 satellite.
- Every day, there will be new content for at least (4) hours which would be repeated 5 more times in a day, allowing the students to choose the time of their convenience.
- > The channels are uplinked from BISAG-N, Gandhinagar.
- The contents are provided by IITs, UGC, CEC, IGNOU. The INFLIBNET Centre maintains the web portal.

# To get instant schedule information on mobile through SMS

❖ You may Give a missed call to 80009922222 – AI – Enabled SMS Based Schedule Retrieval System